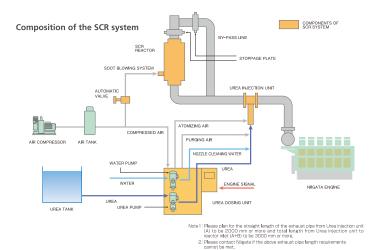

rbo) for marine vessels by adopting NOx removal catalysts for industrial plants in order to comply with TIER III NOx emission standards (The TIER III standards regulate 80% reduction of NOx from 2016 compared with the TIER I standards in 2005). This system is a Marine HP SCR for low speed Main Engine which is compliant with TIER III and enables Engines not to emit extra CO<sub>2</sub> and has the feature of compacting, too.

### **INQUIRIES**

Sales Department Marine Machinery & SCR System Business Unit **Machinery Business Headquarters** 

Tel: +81-3-6404-0143 Fax: +81-3-6404-0149 E-mail: scr-maritime@hitachizosen.co.jp

## **Selective Catalytic Reduction System**

http://www.niigata-power.com/english/index.html

# MIGATA POWER SYSTEMS CO., LTD.

### Selective Catalytic Reduction System



- · Niigata has developed marine SCR compliant with the NOx Tier III enforced by the IMO, and prepared SCR for each engine (550 to 6600kW) as the line-up.
- · Niigata has delivered the first SCR system for the marine propulsion engine in 1995, nearly 20 years ago, which is still working. Based on such experiences, Niigata started to supply SCR which can be apply to not only new building ships but also existing ships.
- Development of this SCR system utilizes the part of technologies and findings for compact design in the research undertaken by Niigata for "Super-clean Marine Diesel" Project of the JSMEA.

INQUIRIES -

14-5, Sotokanda 2-Chome, Chiyoda-ku, Tokyo, 101-0021, Japan

Tel: +81-3-4366-1226 Fax: +81-3-4366-1310 E-mail: info1\_sales1@niigata-power.com

**Environmental Technologies