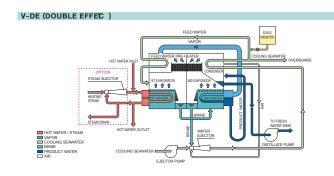

ng System



### PCC for TESLA Electric Vehicles



### **INQUIRIES** -

No. 2-1-28, Chikko, Minato, Osaka, 552-0021, Japan Tel: +81-6-6573-5391 Fax: +81-6-6575-3036

E-mail: penterj@penterj.co.jp

## **Fresh Water Generating Plant**

http://www.sasakura.co.jp/e/index.html



### SASAKURA ENGINEERING CO., LTD.

Multi-Effect Submerged Tube Type Fresh **Water Generator** 



The Double-Effect plant is a compact, highly heat efficient seawater distilling plant with two chambers of 1st and 2nd effect in a single shell. The Triple-Effect plant contains three chambers of1st, 2nd and 3rd effect, and is an even more highly efficient plant.

As a heat source, either the waste heat from a diesel engine jacket cooling water or steam can be used. 40~200 tons per day type of capacity can be provided.



### **INQUIRIES**

7-32, 4-chome, Takejima, Nishiyodogawa-ku, Osaka, 555-0011, Japan

Tel: +81-6-6473-2134

E-mail: marine@skm.sasakura.co.jp

Energy saving type distilling plant

## **Fresh Water Generating Plant**

http://www.sasakura.co.jp/e/index.html



### SASAKURA ENGINEERING CO., LTD.

**Vacuum Vapor Compression Shell & Tube Evaporation Type Fresh water generator** 



The VVC distiller system has four main components; a horizontaltube, thin-film evaporator; a rotary blower and a back-up heater. Vacuum in the unit is maintained by a small vacuum pump.

#### Features:

- Scale-free horizontal tubular evaporator
- Maintenance-free & compact type heat-pump
- · Evaporation can be operated by only electricity.



### **INQUIRIES**

7-32, 4-chome, Takejima, Nishiyodogawa-ku, Osaka, 555