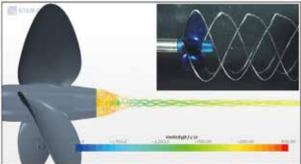

hen building the vessel, the main engine output can be minimized compared with FPP without considering margin to reduce fuel consumption.

The advantage of CPP for large energy saving is exercised by the shaft generator system driven by main engine with constant speed or the hybrid propulsion system where diesel main engine and electric motor/generator are combined as a propulsion prime mover.

### **INQUIRIES**

**Business Operation Division, International Department** 690 Kamiyabe-cho, Totsuka-ku, Yokohama, 245-8542, Japan

Tel: +81-45-811-2461 Fax: +81-45-811-9444

E-mail: info@kamome-propeller.co.jp

Energy saving, GHG, EEDI, Propulsion efficiency, Hub vortex

## **Propellers, fixed pitch**

http://www.kamome-propeller.co.jp/en



## KAMOME PROPELLER CO., LTD.

### **SG Propeller**





The SG propeller applies the reducing technology of the hub vortex strength and the optimization technology of the blade loading distribution and the numerical calculations including the cavitation simulation, the propeller exciting force estimation, etc. are introduced in its design. The reduced hub vortex strength improves the lower pressure region behind the hub which causes the thrust deterioration. The optimized blade loading distribution increases the propeller open water efficiency without deteriorating the cavitation performance.

Accordingly the SG propeller improves the efficiency about 3% than the conventional propeller and has been installed in over 350

### INQUIRIES -

**Business Operation Division, International Department** 

690 Kamiyabe-cho, Totsuka-ku, Yokohama, 245-85