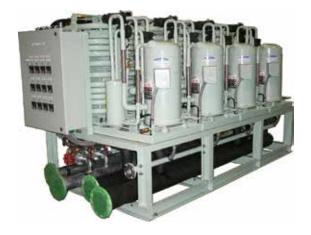

|

### Air Conditioners

http://www.nissin-ref.co.jp/english/



### NISSIN REFRIGERATION & ENGINEERING LTD.

Heat pump type Ultra compact size Water Chilling Unit



Ultra compact size Water Chilling and Heat pump Unit

Our heat pump chiller unit has various capabilities by combining each 10 HP (or 5 HP) compressor unit.

Only suitable number of compressor running, also heat pump mode contributes ecological operation.

Every compressor units are independent; hence, even if one unit fails, the operation can be continued with the remaining units.

It's hermetic type compressor benefits maintenance free.

Being lightweight, compact, and reliable, this chiller unit has been widely equipped on government and municipal ships.

### **INQUIRIES** -

1-12-30, Mikuni Hommachi, Yodogawa-ku, Osaka, 532-0005, Japan

Tel: +81-6-6394-1171 Fax: +81-6-6394-1251 E-mail: nre-webmaster@nissin-ref.co.jp

Energy Saving, CO2 Reduction, Power Reduction, Environmental Loadin