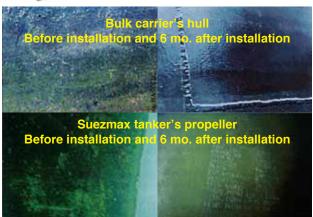

HFC refrigerant like R404A and R407C, and there is little negative effect on equipment from refrigerant decomposition)

#### Retrofitting existing systems for R407H

We have retrofitted R22 equipment for R404A, and can also retrofit R22, R404A, and R407C equipment to work with R407H.

The retrofit method used depends on the type of equipment. Please contact us for more information.

### **INQUIRIES** -

Shin-osaka Central-tower 11F, 5-5-15 Nishinakajima, Yodogawa-ku, Osaka, 532-0011, Japan

Tel: +81-6-4805-7293 Fax: +81-6-4805-7321

E-mail: marine.aircon@daikin.co.jp

Reduces Energy Consumption, Maintenance, and Overall Environmental Impact (Chemical Free)

## Antifouling Device

http://www.portenterprise.com



### Port Enterprise Co., Ltd.

### **Hasytec Dynamic Biofilm Protection**





Hasytec Dynamic Biofilm Protection protects any surface coming in contact with water from marine fouling with its own chemical-free ultrasound technology at really low cost without any maintenance.

### Product Specification

#### **Control Box**

nded Fuse rating: 16A (characteristic B) on: Bureau Veritas, CSA/UL, CB, SIQ, RoHS, Reach

#### **Transducer**

s: 6 x D (min) - 53 mm

The product is well proven, completely safe, consumes very little energy, needs no maintenance, and comes with 5-year warranty.

### INQUIRIES -

No. 2-1-28, Chikko, Minato, Osaka, 552-0021, Japan Tel: +81-6-6573-5391 Fax: +81-6-6575-3036

E-mail: penterj@penterj.co.jp

## **Autopilot**

## KEIKI TOKYO KEIKI INC.

https://www.tokyokeiki.jp/e/

#### PR-9000

The model PR-9000 is the latest autopilot system from