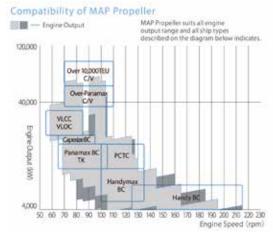

ced in its design. The reduced hub vortex strength improves the lower pressure region behind the hub which causes the thrust deterioration. The optimized blade loading distribution increases the propeller open water efficiency without deteriorating the cavitation performance.

Accordingly the SG propeller improves the efficiency about 3% than the conventional propeller and has been installed in over 350

### INQUIRIES -

**Business Operation Division, International Department** 

690 Kamiyabe-cho, Totsuka-ku, Yokohama, 245-8542, Japan

Tel: +81-45-811-2461 Fax: +81-45-811-9444

E-mail: info@kamome-propeller.co.jp

## Propellers, fixed pitch

https://www.mhi-mme.com/



### MITSUBISHI HEAVY INDUSTRIES **MARINE MACHINERY & EQUIPMENT**

MAP (Mitsubishi Advanced Propeller) Mark-W Propeller





Improvement of the tip shape enhanced the efficiency of MAP Mark-W propellers while keeping cavitation performance levels virtually unaffected. These propellers can be tailored so suit slowsteaming needs and are also ideal for retrofitting existing propulsion systems.

#### (Features)

- Economical
- High propulsion efficiency
- ·Highly reliable
- Maintains excellent propeller strength
- Excellent cavitation performance with streamlined tips and reduced blade area
- Compact design
- Lower propeller mass and inertia moment

### **INQUIRIES**

**Business Development Division** 

Tel: +81-3-6716-5330 E-mail: info\_meet@mhi-mme.com

Energy Saving, EEDI, NHV

## **Propellers, fixed pitch**

https://www.nakashima.co.jp/eng/



We Go Beyond

## NAKASHIMA NAKASHIMA PROPELLER CO., LTD.

#### **GP