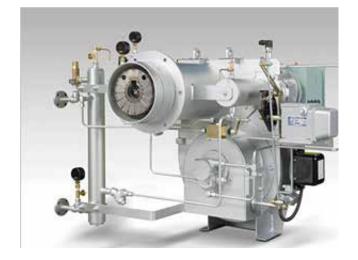

& HFO / MGO



A dual fuel burner for HFO / MGO and LNG combustion originally designed by Sunflame.

Features of the Duel Fuel Burner

- ·Low NOx and O2
- ·HFO 700cSt, MGO 1.5cSt & LNG
- ·Good mixture of LNG & air
- ·Adjustable flame shape
- ·Designed for boilers up to 9t.
- •Turn down 10:1
- Mixed fuel combustion of gas & oil

Get ready for

- \*Stricter regulation of SOx / NOx emission
- \*Extension of ECA applications
- \*Implementation of Shale Gas supply



Gas Nozzle with Rotary Cup Burner

### **INQUIRIES** -

1-30, Nishinohata, Okubo-cho, Uji, Kyoto, 611-0033, Japan

Tel: +81-774-41-3310 Fax: +81-774-41-3311

E-mail: info@sunflame.net

### **Boiler Burners**

http://www.volcano.co.jp/english/index.html

## Volcano VOLCANO CO., LTD.

Proportional control type oil burner "MJ II-M"



Design and development of "MJ II-M" fully automated pressure jet proportional control burner allows energy saving operation with composite boiler. Features are as followings.

- Proportional control (turn down ratio / 3:1) allows for reducing the burner ON / OFF switching and improving the boiler efficiency.
- · Combustion of both HFO and MGO fuels without changing atomizers.
- · Easy and quick replaceable coupler attached on fuel line allows for less maintenance time.
- "MJII-M" is applied for 1~3t/h boiler.

### **INQUIRIES** -

Sales Department, Combustion Engineering Division

1-3-38 Nonaka-kita, Yodogawa-ku, Osaka, 532-0034, Japan

Tel: +81-6-6392-5541 Fax: +81-6-6396-7609

E-mail: info-m@volcano.co.jp

Energy saving / Environment

### **Boiler Burners**

http://www.volcano.co.jp/en