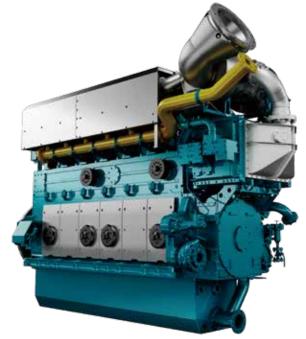

l. Based on the optimization of A/F-ratio and other many parameters on gas mode operation, these engines are applicable to IMO NOx Tier III regulation without any exhaust gas after-treatment, can also reduce CO2 of 23%, SOx/PM of over 99%.

The safety concept is in accordance with IGF code. If a gas mode trip happens, the engine switches over from gas mode to diesel mode operation immediately without any fluctuation of the engine output and revolution.

### **INQUIRIES**

2-10, Nihonbashi-Honcho 2-chome, Chuo-ku, Tokyo, 103-0023, Japan

Tel: +81-3-3279-0821 Fax: +81-3-3245-0395

E-mail: shinsuke.okajima@dhtd.co.jp

Dual Fuel, Medium Speed, Diesel, Gas, Tier Ⅲ

## **Dual Fuel Engines, Propulsion**

http://www.niigata-power.com/english/index.html

# MIGATA POWER SYSTEMS CO., LTD.

28AHX-DF



- The 28AHX-DF is an environmentally friendly engine, satisfying IMO Tier III NOx regulations. It uses clean gas combustion, making it possible to meet the new regulations without the need for an exhaust gas processing reactor.
- The 28AHX-DF offers both gas and diesel operation modes. It can be instantly switched at full load from gas to diesel operation. ensuring safe ship operation even in emergency situations.
- The 28AHX-DF is the world's first FPP directly couplable gas engine. It offers high dynamic performance equivalent to that of a diesel engine even during gas operation, as well as load pickup times, from idling to rated output, which compare favorably with diesel gas engines.

### INQUIRIES -

14-5, Sotokanda 2-Chome, Chiyoda-ku, Tokyo, 101-0021, Japan

Tel: +81-3-4366-1226 F