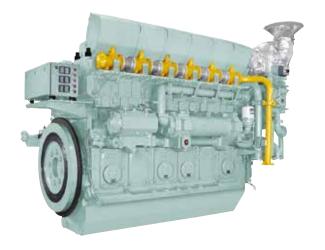

ations without the need for an exhaust gas processing reactor.
- The 28AHX-DF offers both gas and diesel operation modes. It can be instantly switched at full load from gas to diesel operation. ensuring safe ship operation even in emergency situations.
- The 28AHX-DF is the world's first FPP directly couplable gas engine. It offers high dynamic performance equivalent to that of a diesel engine even during gas operation, as well as load pickup times, from idling to rated output, which compare favorably with diesel gas engines.

### INQUIRIES -

14-5, Sotokanda 2-Chome, Chiyoda-ku, Tokyo, 101-0021, Japan

Tel: +81-3-4366-1226 Fax: +81-3-4366-1310 E-mail: info1\_sales1@niigata-power.com

## **Dual Fuel Engines, Propulsion**

http://www.yanmar.com/global/

## YANMAR YANMAR CO., LTD.

6EY26DF



The major feature of this engine is the redundancy capability due to the use of dual fuels. This engine is possible to continue operation by changing over to the diesel mode automatically, even when the gas mode operation fail.

In addition, the micro-pilot with its intense energy, ensures stable ignition capability. And the air-flow quantity control system with the bypass and waste-gate improves the engine transient response.

These techninologies enables adapt the engine as a ship propulsion

Dual fuel engine has the following characteristics.

- · Adaption IMO Tier 3 regulation.
- Redundancy by Dual Fuel (LNG and MDO / HFO).
- Stable ignition ability by Micro Pilot.

### **INQUIRIES**

No.1 Sales Group Overseas Sales Division **Marine Products Sales and Marketing Division Power Soluti