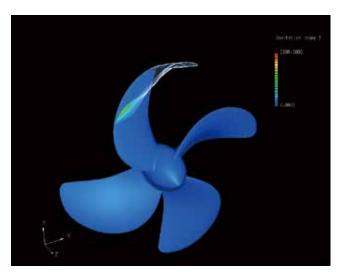

f the tip shape enhanced the efficiency of MAP Mark-W propellers while keeping cavitation performance levels virtually unaffected. These propellers can be tailored so suit slowsteaming needs and are also ideal for retrofitting existing propulsion systems.

#### (Features)

- Economical
- High propulsion efficiency
- ·Highly reliable
- Maintains excellent propeller strength
- Excellent cavitation performance with streamlined tips and reduced blade area
- Compact design
- Lower propeller mass and inertia moment

### **INQUIRIES**

**Business Development Division** 

Tel: +81-3-6716-5330 E-mail: info\_meet@mhi-mme.com

Energy Saving, EEDI, NHV

## **Propellers, fixed pitch**

https://www.nakashima.co.jp/eng/



We Go Beyond

## NAKASHIMA NAKASHIMA PROPELLER CO., LTD.

#### **GPX PROPELLER**



GPX PROPELLER is the latest fixed pitch propeller which integrates several design technologies including Non-Hub Vortex, Small blade area, Coordination of Wake distribution and Tip rake.

- · Non-Hub Vortex technology can recover energy loss which is caused by hub vortex.
- Small blade area can reduce friction resistance and use CFD analysis.
- Though Wake distribution is different by each vessel, GPX propeller is coordinated based on each wake pattern.
- Tip rake is also developed throughout many model tests and calculations, and now Tip rake can stabilize cavitation and reduce Pressure amplitude.

GPX propeller is optimized by considering balance of those technologies and can achieve higher efficiency.

### **INQUIRIES**

#### **Sales & Marketing Department**

688-1, Joto-Kitagata, Hig