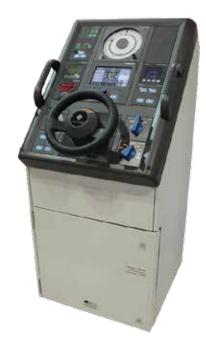

tion (ACE) Route Control is performed only with Autopilot

Due to reduced route deviation / shorter sailing distance / reduction of wasted rudder,it ultimately contributes to safety and energy efficient navigation.



(Avoidance operating procedures Guidance Screen)



(ACE Screen)

### Repeater Unit with color LCD

Color LCDs are incorporated into each system which enhances reliability of information and improves situational awareness.

### **INQUIRIES** –

#### Marine Systems Company

2-16-46, Minami-Kamata, Ohta-ku, Tokyo, 144-8551, Japan Tel: +81-3-3737-8611 Fax: +81-3-3737-8663 Inquiry https://www.tokyo-keiki.co.jp/form/webform\_marinee.html

**Fuel Saving** 

## **Autopilot**

http://www.yokogawa.com/ydk



### YOKOGAWA DENSHIKIKI CO., LTD.

#### **Next Generation Autopilot PT900**



PT900 is the next generation autopilot, modern controlled fuel saving function (BNAAC/E-COurse Pilot) is installed.

By introducing 7 inches LCD, navigation information and autopilot parameters are confirmed and changed very easily.

### YOKOGAWA "GREEN" PRODUCTS



### **INQUIRIES**

### **Marine Equipment Business Division**

Minami Shinjuku Hoshino Bldg,5-23-13, Sendagaya, Shibuya-ku, Tokyo, 151-0051, Japan

 $\label{eq:first-section} \begin{array}{ll} \text{Tel:} +81\text{-}3\text{-}3225\text{-}5383 & \text{Fax:} +81\text{-}3\text{-}3225\text{-}5316 \\ \text{E-mail:} navigation\_info@ydk.yokogawa.co.jp} \end{array}$ 

## **Ballast Water Inspection Equipment**

http://www.motech.co.jp/e\_index.html



SATAKE

Viable Organism Analyzer



SATAKE CORPORATION, developed machinery for mari