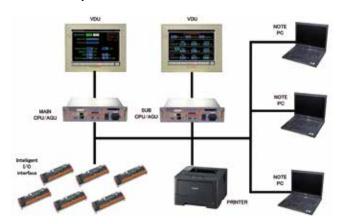

Product**

http://www.motech.co.jp/e\_index.html

## MOL Techno-Trade, Ltd.

AIR GARBAGE COMPACTOR Type AGC- II



MOL Techno-Trade,Ltd. developed air actuate Garbage Compactor AGC-II which is available to compress various waste materials such as plastic film, bottle and beverage cans by using compression air onboard. Simple design with easy operation will much effective for organizing waste materials with reduction of waste disposal cost.

### **INQUIRIES**

MOL Techno-Trade, Ltd. / Ship's Supplies & Machinery Dept.

1-1, 1-Chome, Kyobashi, Chuo-ku, Tokyo, 104-0031, Japan

Tel: +81-3-6367-5370 Fax: +81-3-6367-5515

Email: ship-mach@motech.co.jp

## **Engine Telegraphs & Loggers**

http://www.kei-system.co.jp/indexe.html

## KEIsystem KEI SYSTEM CO., LTD.

#### **Fuel consumption meter**



Our data logger system is possible to display the following information by connecting with GPS by serial communication.

Confirm the fuel cost in real time inboard.

- Fuel consumption rate per day. (Tonnage)
- Distance of cruise per a ton of fuel. (Mile)
- Fuel consumption rate per hour.
- Possible to display and to record the fuel consumption rate etc. per a navigation.

### INQUIRIES -

1-5, 1-Chome, Ikunonishi, Ikuno-Ku, Osaka, 544-0024, Japan

Tel: +81-6-6712-1151 Fax: +81-6-6712-1311

E-mail: info3@kei-system.co.jp

**Exhaust Gas Heat Recovery Unit** 

## **Exhaust Gas Heat Recovery Unit**

http://www.miuraz.co.jp/en/bwts/

# MIURA CO., LTD.

**GK-G** 



The GK-G exhaust gas heat recovery unit works with a composite boiler to recover the waste heat from the G/E for use as a heat s