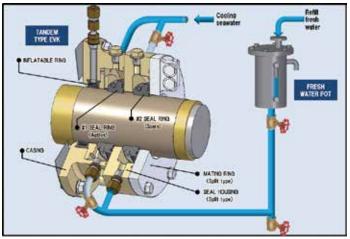

ld smallest SOx scrubber

## **SOx Scrubber (EGCS)**

http://www.fujielectric.com

## Ftuji Electric FUJI ELECTRIC CO., LTD.

#### Marine Exhaust Gas Cleaning System / SAVEBLUE



#### 

Fuji's SOx Scrubber is the world's smallest. It can be installed with ease in both new builds and retrofits with high performance of 98%Sox removal

### **♦ Minimal pressure loss**

Our patented cyclone system reduces the loss of pressure that usually attends scrubber use, which keeps more power for the engine.

### **INQUIRIES**

Gate City Ohsaki, East Tower 11-2, Osaki 1-chome, Shinagawa-ku,Tokyo 141-0032, Japan

Tel: +81-3-5435-7066 Fax: +81-3-5435-7475

E-mail: mita-itsuro@fujielectric.com

### Stern Tube Seal

https://http://www.kemel.com/

## EMEL EAGLE INDUSTRY CO., LTD.

#### Tandem Type EVK Seal







Utilizing our expertise and know-how built over the years, and as the world leader in innovation, KEMEL has recently launched a new water lubricated stern tube seal called "Tandem Type EVK Seal".

This new product greatly contributes to safe navigation and environmental conservation.

### -FEATURES-

### · Improved Wear Resistance

The active #1 seal ring is always lubricated by self-controlled clean fresh water. This results in a significant reduction in wear of the mating ring, seal housing and seal ring.

### High Operability

The spare #2 seal ring can be easily activated only by closing the valves without disassembling the seal unit.

### · Easy Upgrade from Existing EVK

Converting an existing EVK seal into a Tandem type can be easily done just by adding another seal housing. (