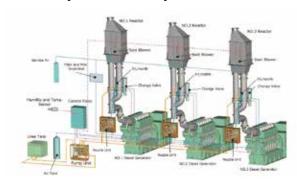

up.
- · Niigata has delivered the first SCR system for the marine propulsion engine in 1995, nearly 20 years ago, which is still working. Based on such experiences, Niigata started to supply SCR which can be apply to not only new building ships but also existing ships.
- Development of this SCR system utilizes the part of technologies and findings for compact design in the research undertaken by Niigata for "Super-clean Marine Diesel" Project of the JSMEA.

INQUIRIES -

14-5, Sotokanda 2-Chome, Chiyoda-ku, Tokyo, 101-0021, Japan

Tel: +81-3-4366-1226 Fax: +81-3-4366-1310 E-mail: info1\_sales1@niigata-power.com

**Environmental Technologies** 

## **Selective Catalytic Reduction System**

http://www.yanmar.com/global/

## NMAR YANMAR CO., LTD.

### **Selective Catalytic Reduction System**



The SCR System with Three Unit Engine Installations



YANMAR developed SCR System that meets to IMO Tier3 regulations.

Making use of our original technology and wealth of experience, we have created a system whose design and functionality are optimized for marine vessels, and which is perfectly matched for use with diesel engines, both in ECA and non-ECA waters. In addition, repeated verification tests have been conducted on oceangoing vessels (equipped with SCR systems for 3 auxiliary engines) to further improve the system.

- The by-pass branching section and catalytic reactor have been integrated into a single unit, achieving high-performance NOx reduction. Engines equipped with our SCR system is obtained NOx certification (Scheme A), whilst maintaining performance
- Control unit in