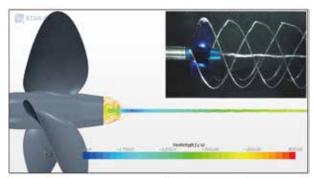

when building the vessel, the main engine output can be minimized compared with FPP without considering margin to reduce fuel consumption.

The advantage of CPP for large energy saving is exercised by the shaft generator system driven by main engine with constant speed or the hybrid propulsion system where diesel main engine and electric motor/generator are combined as a propulsion prime mover.

### **INQUIRIES**

**Business Operation Division, International Department** 690 Kamiyabe-cho, Totsuka-ku, Yokohama, 245-8542, Japan

Tel: +81-45-811-2461 Fax: +81-45-811-9444

E-mail: info@kamome-propeller.co.jp

Energy saving, GHG, EEDI, Propulsion efficiency, Hub vortex

## **Propellers, fixed pitch**

http://www.kamome-propeller.co.jp/en



## KAMOME PROPELLER CO., LTD.

### **SG Propeller**





The SG propeller applies the reducing technology of the hub vortex strength and the optimization technology of the blade loading distribution and the numerical calculations including the cavitation simulation, the propeller exciting force estimation, etc. are introduced in its design. The reduced hub vortex strength improves the lower pressure region behind the hub which causes the thrust deterioration. The optimized blade loading distribution increases the propeller open water efficiency without deteriorating the cavitation performance.

Accordingly the SG propeller improves the efficiency about 3% than the conventional propeller and has been installed in over 350

### INQUIRIES -

**Business Operation Division, International Department** 

690 Kamiyabe-cho, Totsuka-ku, Yokohama, 245-