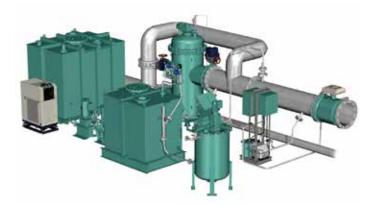

d. The analyzer can estimate the number of both viable organisms of Large size (Minimum diameter  $\geq$  50  $\mu$ m) and Small size (Minimum diameter 10  $\mu$ m  $\leq$  x < 50  $\mu$ m) in one unit. It has high correlation for detecting one individual organism at 100ml, and only analyzer which is possible to analyze both zooplankton and phytoplankton in a short time. Analysis can be completed in a simple way by operating touch-screen on the analyzer that means total duration for analysis is approx. 15minutes, including stain time.

### **INQUIRIES**

MOL Techno-Trade, Ltd. / Ship's Supplies & Machinery Dept.

Tel: +81-3-6367-5370 E-mail: s-voa@motech.co.jp

## **Ballast Water Management System**

https://jfe-ballast-ace.com/



### JFE JFE Engineering Corporation

#### JFE BallastAce



### Filtration + Formulated Chemical Injection

JFE BallastAce is a BWMS using a combination of filtration followed by formulated chemical injection on ballast water intake, and controlled neutralization step before ballast discharge.

The system has already delivered to more than 500 vessels, including over 100 retrofits.

#### Feature of JFE BallastAce

- Efficient sterilization in a wide range of water quality (turbidity / salinity / water temperature)
- · Extremely low power consumption, low impact on the generators
- · Flexible layout by each component in limited space

### **INQUIRIES** -

### **Ballast Water Management System Division**

2-1, Suehiro-cho, Tsurumi-ku, Yokohama, 230-8611, Japan

Tel: +81-45-505-6538

E-mail: jfe-bwms@jfe-eng.co.jp

Ballast Water Management System

#