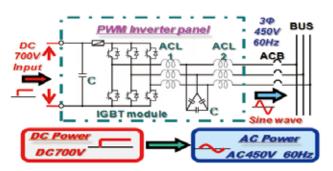

Saving Retro-fit** 

## **Control Systems & Equipment**

http://www.nishishiba.co.jp/nsdk/index.htm



### **NISHISHIBA ELECTRIC CO., LTD.**

### C.S.W. Pump Motor Inverter Driven System



As the C.S.W. pump usually operates at rated constant speed, it consumes unnecessary electric power by overcooling.

Therefore we propose cost-effective system which could be controlled by inverter and PLC.

It can also apply this system to the ship in service (retro-fit)



### **INQUIRIES**

### Osaka Branch

29th Fl., Umeda Sky Building West Tower, 1-30 Oyodonaka 1-chome, Kita-ku, Osaka, 531-6129, Japan

Tel: +81-6-4797-2451 Fax: +81-6-4797-2453

## **Control Systems & Equipment**

http://www.taiyo-electric.co.jp/english/index.html



### TAIYO ELECTRIC CO., LTD.

#### **Power Saupply System**







- Thyristor Inverter Type Shaft Generating System SG mode (Generator) /SM mode (M/E boosting) /PM mode (Electric propulsion)
- 2. PWM Shaft Gen System
- 3. TC Generating System by PWM Inverter
- 4. DC Power System by PWM Inverter

This system supplies the stable AC power to the vessel which obtained from the various source.

This system contributes to users energy saving and maintenance cost saving.

Also, the output of this system has same electric characteristic as that of Diesel Generators (DG).

Therefore, it can be operated not only single running but also parallel running with DG.

### **INQUIRIES** -

Marine Business Division, Overseas Business Dept.

1-16-8 Uchikanda, Chiyoda-ku, Tokyo, 101-0047, Japan Tel: +81-3-3293-3067 Fax: +81-3-3292-7012

E-mail: e-mail@taiyo-electric.co.jp