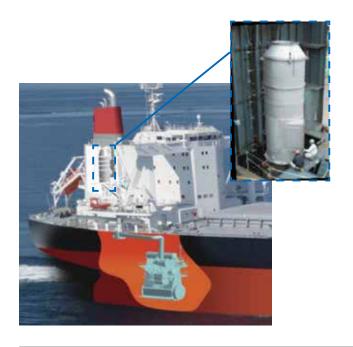

g with conventional NaOH. Both Na2CO3 and MgO can be carried in powder instead of liquid. They are totally safe, easy to handle, and less expensive than NaOH.

ME Production SOx scrubber can also be catered for special needs, such as "Open Loop Plus" with optional active alkaline chemical dosing function to operate in freshwater/low salinity water areas or where strict pH discharge limit applies, containerization of wash water processing system for retrofit projects or vessels with rather limited space, and many more, limited only by your imagination.

### **INQUIRIES**

E-mail: penterj@penterj.co.jp

EGCS, The world smallest SOx scrubber

## **SOx Scrubber (EGCS)**

http://www.fujielectric.com

## Ftuji Electric FUJI ELECTRIC CO., LTD.

#### Marine Exhaust Gas Cleaning System / SAVEBLUE



#### 

Fuji's SOx Scrubber is the world's smallest. It can be installed with ease in both new builds and retrofits with high performance of 98%Sox removal

### **♦ Minimal pressure loss**

Our patented cyclone system reduces the loss of pressure that usually attends scrubber use, which keeps more power for the engine.

### **INQUIRIES**

Gate City Ohsaki, East Tower 11-2, Osaki 1-chome, Shinagawa-ku,Tokyo 141-0032, Japan

Tel: +81-3-5435-7066 Fax: +81-3-5435-7475

E-mail: mita-itsuro@fujielectric.com

### Stern Tube Seal

https://http://www.kemel.com/

## EMEL EAGLE INDUSTRY CO., LTD.

#### Tandem Type EVK Seal







Utilizing our expertise and know-how built over the years, and as the world leader in innovation, KEMEL has recently launched a new water lubricated stern tube seal called