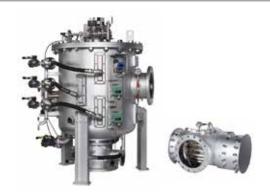

on of filtration followed by formulated chemical injection on ballast water intake, and controlled neutralization step before ballast discharge.

The system has already delivered to more than 500 vessels, including over 100 retrofits.

#### Feature of JFE BallastAce

- Efficient sterilization in a wide range of water quality (turbidity / salinity / water temperature)
- · Extremely low power consumption, low impact on the generators
- · Flexible layout by each component in limited space

### **INQUIRIES** -

### **Ballast Water Management System Division**

2-1, Suehiro-cho, Tsurumi-ku, Yokohama, 230-8611, Japan

Tel: +81-45-505-6538

E-mail: jfe-bwms@jfe-eng.co.jp

Ballast Water Management System

## **Ballast Water Management System**

http://www.miuraz.co.jp/en/bwts/

# MIURA CO., LTD.



#### [Introduction]

MIURA work towards our mission of "Helping customers all over the world in energy conservation and environmental preservation."

With fifty years of proven result of ship machinery department, utilizing our technology and trust in MIURA, we put all effort to achieve our goal.

#### [Miura BWMS HK-type]

We introduce "Miura Ballast water management system" that contribute to marine environment conservation all over the world.

Miura BWMS HK-type adopts filter and UV irradiation method which is environmentally friendly that does not affect natural ecosystem of sea area where water is discharged.

With its uniquely developed filter, system can surely capture organisms larger than  $50\mu m$ , and multi-stage cleaning function can maintain filter clean.

In addition, ope