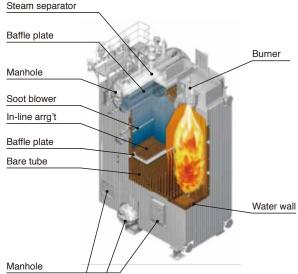

on of dust and stain.

#### Power saving and long life

The LED light source reduces power consumption down to 1/6 in comparison with the traditional incandescent lamps and allows remarkable power saving.

The rated life of the LED light source is as long as 50000 hours.

### Replaceable light source unit

The LED light source and power supply are unitized and can be replaced easily. Three types have common units, allowing immediate replacement and recovery from problems with the minimum stocks.

### **INQUIRIES**

555, Takahisa, Yoshikawa, Saitama, 342-0035, Japan

Tel: +81-48-981-2661 Fax: +81-48-981-2664

E-mail: nissen@nipponsento.co.jp

Energy Saving

# **New Generation Auxiliary Boiler MAC-HB**

https://www.mhi-mme.com/



### SUBISHI HEAVY INDUSTRIES IARINE MACHINERY & EQUIPMENT





### **Design features**

- 1. Design on basis of MAC-B boiler well proven by thousands of delivery
- 2. Two-drum water tube boiler
- Steam atomizing burner
- 4. Easy inspection and maintenance with In-line tube arrangement and manholes
- 5. Easy soot cleaning with bare tube
- 6. Improving boiler efficiency by increasing heating surface and heat transfer rate.

### Design data

| Model             | : MAC-H35B~H60B |
|-------------------|-----------------|
| Steam capacity    | : 35~60t/h      |
| Working pressure  | : 1.6~2.0MPa    |
| Steam temperature | : Saturated     |
| Fuel              | : Oil(HFO&MGO)  |
| Boiler efficiency | : 86.5%         |

### **INQUIRIES**

#### **Tokyo Branch Office**

Tel: +81-3-6716-5331 E-mail: info meet@mhi-mme.com

### **Paints**

http://www.cmp.co.jp