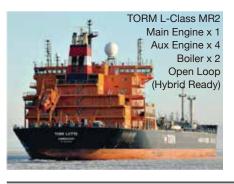

a.co.jp

**Inverter Energy Saving** 

# **Shaft Driven Generating System**

http://www.nishishiba.co.jp/nsdk/index.htm



## NISHISHIBA ELECTRIC CO., LTD.

#### **Shaft Driven Generating System**





The shaft generating system driven by a high-efficiency main engine enables energy saving.

Operation of the shaft generating system reduces the operation time of the diesel generator engine, resulting in maintenance work saving.

### INQUIRIES -

#### NISHISHIBA ELECTRIC CO., LTD. Osaka Branch

29th Fl., Umeda Sky Building West Tower, 1-30 Oyodonaka 1-chome, Kita-ku, Osaka, 531-6129, Japan

Tel: +81-6-4797-2451 Fax: +81-6-4797-2453

### **SOx Scrubber**

http://www.portenterprise.com

propulsion

## Port Enterprise Co., Ltd. Port Enterprise Co., Ltd.

### **ME Production SOx Scrubber**









ME Production SOx scrubber is 100% order made in order to ensure its efficacy as well as easy installation. Both the size and shape can tailored to match any vessel without compromising its performance.

In addition to that, this award-winning system offers options of Na2CO3 and MgO for alkaline chemical along with conventional NaOH. Both Na2CO3 and MgO can be carried in powder instead of liquid. They are totally safe, easy to handle, and less expensive than NaOH.

ME Production SOx scrubber can also be catered for special needs, such as "Open Loop Plus" with optional active alkaline chemical dosing function to operate in freshwater/low salinity water areas or where strict pH discharge limit applies, containerization of wash water processing system for retrofit projects or vessels with