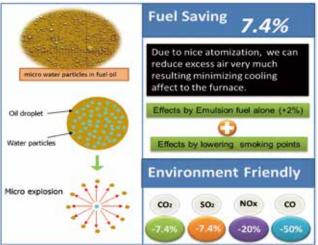

f low temperature heat source

(Ex. Residual steam, Engine coolant water)

- The lineup of the processing capacity of "BILCON"-X is from 1m<sup>2</sup> / day to 3m<sup>2</sup> / day.
- "Completely closed system" does not discharge any processed bilge water from the vessel.

BILCON-X is installed in Ferries and the other types of vessels because of easy waste-oil-handling.

### **INQUIRIES** -

Sales Department, Combustion Engineering Division

1-3-38 Nonaka-kita, Yodogawa-ku, Osaka, 532-0034, Japan

Tel: +81-6-6392-5541 Fax: +81-6-6396-7609

E-mail: info-m@volcano.co.jp

### **Boiler Burners**

http://www.sunflame.net/english/



## SUNFLAME CO., LTD.

### Water Emulsion Combustion System



A new combustion theory from Sunflame which emulsifies fuel and water for better fuel efficiency.



### **INQUIRIES** -

1-30, Nishinohata, Okubo-cho, Uji, Kyoto, 611-0033, Japan

Tel: +81-774-41-3310 Fax: +81-774-41-3311

E-mail: info@sunflame.net

LNG, Environmental friendly

### **Boiler Burners**

http://www.sunflame.net/english/



### SUNFLAME CO., LTD.

### Dual Fuel Burner, LNG & HFO / MGO



A dual fuel burner for HFO / MGO and LNG combustion originally designed by Sunflame.

Features of the Duel Fuel Burner

- ·Low NOx and O2
- ·HFO 700cSt, MGO 1.5cSt & LNG
- ·Good mixture of LNG & air
- ·Adjustable flame shape
- ·Designed for boilers up to 9t.
- •Turn down 10:1
- Mixed fuel combustion of gas & oil

Get ready for

- \*Stricter regulation of SOx / NOx emission
- \*Extension of ECA applications
- \*Implementation of Shale Gas supply



Gas Nozzle with Rotary Cup Burner

### **I