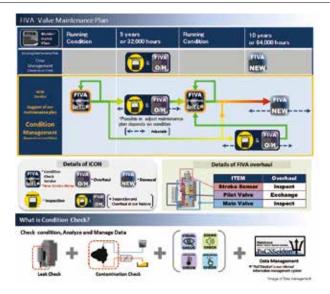

lic Control Valve**

https://www.nabtesco.com/en/

## Nabtesco Corporation

### FIVA(Fuel Injection and Valve Actuation) Valve



FIVA valve is an electro-hydraulic servo valve which controls fuel oil injection timing, quantity and exhaust valve actuation timing in order to optimize combustion condition at any load. This is applied to MAN Diesel and Turbo ME (electric controlled) two-stroke engine and installed on each cylinder. This contributes to eco-friendly engine actuation with fuelefficient and low-emission.

We, Nabtesco, developed our own a high-precision pilot valve and a feedback sensor that bring high-quality and highreliability. Furthermore, we offer its condition check and overhaul services as part of maintenance through our world-wide service network for your safety voyage.



### **INQUIRIES**

Marketing & Sales Department, Marine Control System Comapany

1617-1, Fukuyoshidai 1-chome, Nishi-ku, Kobe, Hyogo, 651-2413, Japan Tel: +81-78-967-5361 Fax: +81-78-967-5362

E-mail: newbuilding@nabtesco.com

## **LNG Pump**

http://www.shinkohir.co.jp/en/

# **5** SHINKO IND. LTD.

**LNG Pump** 



In anticipation of the growing need for safe and clean energies, our company began developing low-temperature liquefied gas pumps in the 1970's

In 1992, we supplied our first marine LNG pumps to a LNG carrier. Since then, our global market share has increased and now reached over 85%. These LNG pumps have become one of our main products that supports our company, much like our cargo oil pumps. Our LNG pump specifications can adapt to the shale gas energy revolution and othe