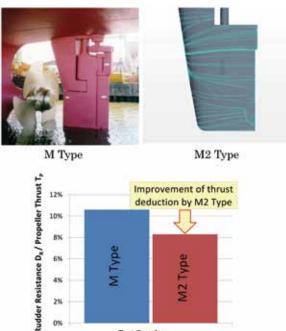

peller revolution, which develop thrust in all directions.
- · Improved propulsive efficiency with reaction fins and propeller boss cap fins (PBCF) which removes propeller hub vortex.
- · Function of easy and short-time approaching to and departing from berth reduces mental and physical hardships of crew, which brings an excellent economical effect.
- · An emergency stop which reduces the stopping distance to about a half of that of a conventional ship.

### **INQUIRIES** -

Omodaka Bldg., 1-15-1, Shigino-nishi, Joto-ku, Osaka, 536-0014, Japan

Tel: +81-6-6962-8877 Fax: +81-6-6962-8899

E-mail: jhc@japanham.co.jp

Energy Saving, Hull Resistance

Outline of VecTwin Rudder

## Rudders, High Lift

http://www.kamome-propeller.co.jp/en

12%

10%

### KAMOME PROPELLER CO., LTD.

### K-7 Rudder



**Test Results** 

Improvement of thrust

deduction by M2 Type

The K-7 Rudder consists of the main rudder and the flap fitted to the rudder with hinge. As the flap turns more than 2 times of the main rudder angle during steering, the lift generated in the propeller slip stream is higher than the conventional rudder by the effect of the camber composed by the main rudder and the flap.

As the K-7 rudder area required to attain the same turning performance becomes smaller than the conventional rudder required for the same ship, K-7 rudder makes the rudder resistance reduced and contributes to the energy saving.

### **INQUIRIES**

**Business Operation Division, International Department** 690 Kamiyabe-cho, Totsuka-ku, Yokohama, 245-8542, Japan

Tel: +81-45-811-2461 Fax: +81-45-811-9444

E-