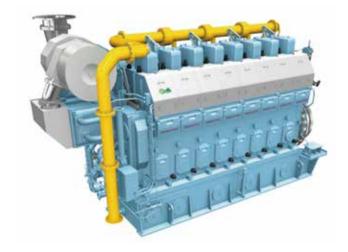

intainance of the system.

### **Unchanged moutability and Good acceleration**

We arranged turbocharger & air cooler unit on both sides og the engine. By this structure, we could achieve the equivalent mountability as the bese engine by keeping the height of engine.

This engine has good acceleration at low load by adapting dynamic pressure type exhaust manifold.

### INQUIRIES -

No.1 Sales Group Overseas Sales Division Marine Products Sales and Marketing Division **Power Solution Business** 

1-1-1, Nagasu Higashidori, Amagasaki, Hyogo, 660-8585, Japan Tel: +81-6-6489-8042 Fax: +81-6-6489-1082

E-mail: ichiro\_fuwa@yanmar.com

## **Dual Fuel Engines, Auxiliary**

http://www.dhtd.co.jp/en/index.html

## DAIHATSU DAIHATSU DIESEL MFG. CO., LTD.

Dual fuel engines DE20DF / DE28DF / DE35DF



DE20DF is 205mm bore x 300mm stroke, DE28DF is 280mm bore x 390mm stroke and DE35DF is 350mm bore x 440mm stroke. They cover the output range of 0.9-4.0MWe.

The common rail pilot injection system is applied for stable combustion, and can be use MGO, MDO, HFO and LNG as main fuel. Based on the optimization of A/F-ratio and other many parameters on gas mode operation, these engines are applicable to IMO NOx Tier III regulation without any exhaust gas after-treatment, can also reduce CO2 of 23%, SOx/PM of over 99%.

The safety concept is in accordance with IGF code. If a gas mode trip happens, the engine switches over from gas mode to diesel mode operation immediately without any fluctuation of the engine output and revolution.

### **INQUIRIES**

2-10, Nihonbashi-Honcho 2-chome, Chuo-ku,