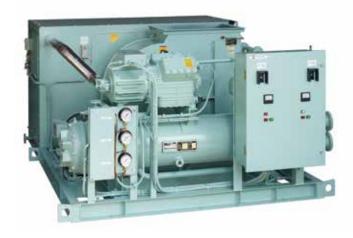

suitable number of compressor running, also heat pump mode contributes ecological operation.

Every compressor units are independent; hence, even if one unit fails, the operation can be continued with the remaining units.

It's hermetic type compressor benefits maintenance free.

Being lightweight, compact, and reliable, this chiller unit has been widely equipped on government and municipal ships.

### **INQUIRIES** -

1-12-30, Mikuni Hommachi, Yodogawa-ku, Osaka, 532-0005, Japan

Tel: +81-6-6394-1171 Fax: +81-6-6394-1251 E-mail: nre-webmaster@nissin-ref.co.jp

Energy Saving, CO2 Reduction, Power Reduction, Environmental Loading Reduction

### **Air Conditioners**

http://www.ushioreinetsu.co.jp/english/



## 🕯 USHIO USHIO REINETSU CO., LTD.

#### Inverter control of FAN and COMPRESSOR



Realize the reduction of CO2 emissions, will contribute greatly to the global environment.

- Inverter control of FAN
- Can obtain a greater energy savings by setting the rotation speed of the wind amount corresponding to each operation mode "cooling", "heating" and "blast", and improves the comfort of the accommodation space.
- Compared with the damper controlled, there are about 57% reduction of the ratio in the energy equivalent. And there is a reduction of 53.1ton CO<sub>2</sub> / year.
- Inverter control of COMPRESSOR
- Control by an inverter the rotation speed of the COMPRESSOR. It is effective to keep the operation stable and to reduce power consumption by controlling the finely optimal cooling capacity.

### **INQUIRIES** -

5-3, Creative-Hills, Imabari, Ehime, 794-0069, Japan Te