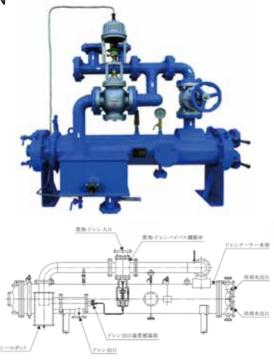

technological development aid project in 2011, 2012 by The Nippon Foundation.

- Selectable for 2kinds of clutch plate of φ1100mm and φ1500mm.
- 6 times of transmitting capacity compared with experienced clutch plate,φ810mm max.

#### [Feature]

- Appropriate for 20000kw class of large vessel such as Capesize,
- Remote control connected with electric valve enable easy operation for Clutch On-Off.
- Can be used for various layout like Two engine-one shaft vessel, Two engine-two shaft vessel, Hybrid propulsion vessel.

### INQUIRIES -

405-3 Yoshinocho 1-chome, Kita-ku, Saitama, 331-0811, Japan Tel: +81-48-652-6708 Fax: +81-48-652-8719 https://www8.hitachi.co.jp/inquiry/hitachi-nico/en/form.jsp

### **Condensers**

http://yasec.co.jp/english/

## ✓ SEE ✓ YAMASHINA SEIKI CO., LTD.

e-DRAIN



The boiler efficiency is improved by controlling temperatures of drain at the drain cooler exit at a constant level, instead of wasting heat of steam and drain into seawater.

### **INQUIRIES**

525, Higashizaka, Ritto-City, Shiga, 520-3031, Japan Tel: +81-77-558-2311 Fax: +81-77-558-2319

E-mail: info@yasec.co.jp

**Inverter Energy Saving Retro-fit** 

## **Control Systems & Equipment**

http://www.nishishiba.co.jp/nsdk/index.htm



### **NISHISHIBA ELECTRIC CO., LTD.**

### C.S.W. Pump Motor Inverter Driven System



As the C.S.W. pump usually operates at rated constant speed, it consumes unnecessary electric power by overcooling.

Therefore we propose cost-effective system which could be controlled by inverter and PLC.

It can also apply this system to the ship in service (retro-fit)