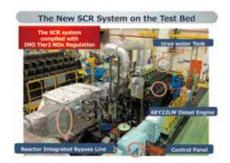

the marine propulsion engine in 1995, nearly 20 years ago, which is still working. Based on such experiences, Niigata started to supply SCR which can be apply to not only new building ships but also existing ships.
- Development of this SCR system utilizes the part of technologies and findings for compact design in the research undertaken by Niigata for "Super-clean Marine Diesel" Project of the JSMEA.

INQUIRIES -

14-5, Sotokanda 2-Chome, Chiyoda-ku, Tokyo, 101-0021, Japan

Tel: +81-3-4366-1226 Fax: +81-3-4366-1310 E-mail: info1\_sales1@niigata-power.com

**Environmental Technologies** 

## **Selective Catalytic Reduction System**

http://www.yanmar.com/global/

## NMAR YANMAR CO., LTD.

### **Selective Catalytic Reduction System**



The SCR System with Three Unit Engine Installations



YANMAR developed SCR System that meets to IMO Tier3 regulations.

Making use of our original technology and wealth of experience, we have created a system whose design and functionality are optimized for marine vessels, and which is perfectly matched for use with diesel engines, both in ECA and non-ECA waters. In addition, repeated verification tests have been conducted on oceangoing vessels (equipped with SCR systems for 3 auxiliary engines) to further improve the system.

- The by-pass branching section and catalytic reactor have been integrated into a single unit, achieving high-performance NOx reduction. Engines equipped with our SCR system is obtained NOx certification (Scheme A), whilst maintaining performance
- Control unit integrates all devices including catalytic reactors mount