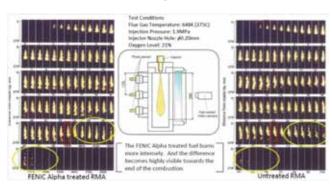

The VVC distiller system has four main components; a horizontaltube, thin-film evaporator; a rotary blower and a back-up heater. Vacuum in the unit is maintained by a small vacuum pump.

#### Features:

- Scale-free horizontal tubular evaporator
- Maintenance-free & compact type heat-pump
- · Evaporation can be operated by only electricity.



### **INQUIRIES**

7-32, 4-chome, Takejima, Nishiyodogawa-ku, Osaka, 555-0011, Japan

Tel: +81-6-6473-2134

E-mail: marine@skm.sasakura.co.jp

## **Fuel Reformer**

http://www.portenterprise.com

### Port Enterprise Co., Ltd. Port Enterprise Co., Ltd.

#### **FENIC Alpha Fuel Reformer**





FENIC Alpha upgrades a variety of fuels by breaking chemical bonds of complex hydrocarbons through ionization using our own proprietary ceramic technology.



It is well proven, completely safe, extremely easy to install, and requires absolutely no power source.

### **INQUIRIES**

No. 2-1-28, Chikko, Minato, Osaka, 552-0021, Japan Tel: +81-6-6573-5391 Fax: +81-6-6575-3036

E-mail: penterj@penterj.co.jp

## **Gas Combustion Unit**

http://www.volcano.co.jp/english/index.html



### Volcano VOLCANO CO., LTD.

Gas Combustion Unit for LNG Fueled vessel "MECS-GCU"



### VOLCANO has 90 years History.

We have more than 37 years experiences of LNG Fuel for marine use.

We have delivery records for more than 180 vessels and have a reputation as safe and secure.

This system "MECS-GCU" can process Boil Off Gas(BOG) in the range from 250kW to 2400kW for LNG Fueled vessels which are expected to increase.

This system safely incinerates and processes BO