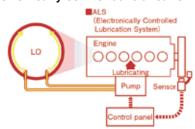

has been rising in recent years.

In response to this trend, we have incorporated a long-stroke design in our DE-23 diesel engine for marine use, an engine which has already received wide acclaim since the first deliveries in 2011.

The superb environmental performance remains the same, while achieving space-saving and greatly increased output.

### INQUIRIES -

2-10, Nihonbashi-Honcho 2-chome, Chuo-ku, Tokyo, 103-0023, Japan

Tel: +81-3-3279-0821 Fax: +81-3-3245-0395

E-mail: shinsuke.okajima@dhtd.co.jp

Low Running Cost & Environmentally Friendly Diesl Engine

## Diesel Engine, Propulsion

http://www.akasaka-diesel.jp/en/



### **AKASAKA DIESELS LIMITED**

Low running cost & Environmentally friendly diesel engine AKASAKA AX series



ALS (Electronically controlled lubrication system)



Akasaka Diesels Limited is one of the leading manufactures of main engine for ship propulsion in Japan. AX series is our latest model 4 stroke engine and has been developed in order to meet the environmental requirements.

#### · Saving fuel oil cost

AX series obtains the lowest specific fuel consumption in the same class engine. A low speed and a big torque with a large-diameter screw enhance propulsive efficiency, and realize low specific fuel consumption.

#### Low lubricating oil consumption [ALS + AP ring]

ALS (Electronically controlled lubrication system) can lubricate necessary amount as it is needed, which realizes 0.5 g/kWh in cylinder lubrication rate. With AP ring which restrains carbon from adhering the piston and prevents the sliding surface of liners from polishing, it ke