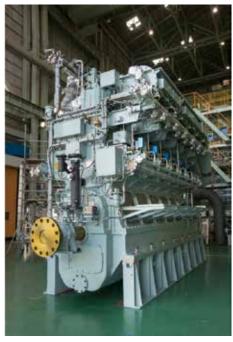

consumption.

#### Low lubricating oil consumption [ALS + AP ring]

ALS (Electronically controlled lubrication system) can lubricate necessary amount as it is needed, which realizes 0.5 g/kWh in cylinder lubrication rate. With AP ring which restrains carbon from adhering the piston and prevents the sliding surface of liners from polishing, it keeps the replenishment of system oil almost naught.

#### INQUIRIES -

### Tokyo head office, Oversea Sales Dept.

14th floor, south tower Yurakucho Denki Building, 1-7-1 Yurakucho, Chiyoda-Ku ,Tokyo Japan.

Tel: +81-3-6860-9085

E-mail: kaigaieigyou@akasaka.co.jp

# **Diesel Engines, Propulsion**

http://www.hanshin-dw.co.jp/english/product.html



## > THE HANSHIN DIESEL WORKS, LTD.

Electronically controlled low speed four-stroke diesel engines



We The HANSHIN DIESEL WORKS, LTD. are the general maker of main engines and propulsion systems for ships, and have produced products by our own technology since 1918.

In order to meet the recent environmental requirements, the electronic management of engines is one of the most effective solutions. Electronically controlled two-stroke diesel engines have already been launched in the market. However such kind of Low-Speed four-stroke diesel engine has not been introduced yet.

The HANSHIN DIESEL WORKS, LTD. has newly developed electronically controlled low speed four-stroke diesel engines. One of the most typical features of this type of engine is to save fuel oil consumption by controlling electronically the fuel injection pattern in partial load. This system reduces fuel oil consumptio