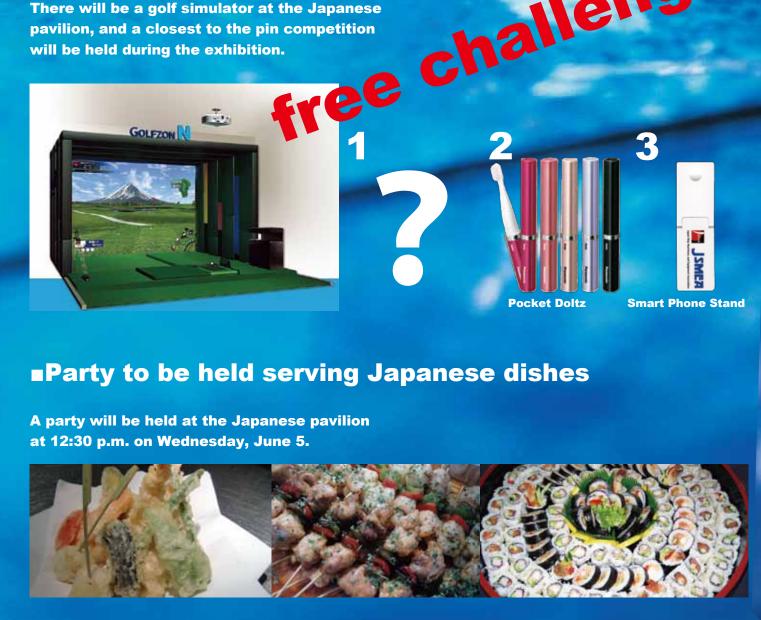

Kawasaki, working as one for the glood of the planet

**Event at the JAPAN PAVILION Event at the JAPAN PAVILION** 

**■Closest to the pin competition** 

There will be a golf simulator at the Japanese pavilion, and a closest to the pin competition will be held during the exhibition. The top 10 challengers will be named at 4 p.m. daily, and presented with gifts. Please visit the Japanese pavilion to participate in the free challenge!

**■Party to be held serving Japanese dishes** 

A party will be held at the Japanese pavilion at 12:30 p.m. on Wednesday, June 5. Guests will be treated to sushi, tempura and other Japanese dishes as well as champagne and other beverages