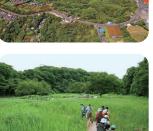

 最寄駅:
 鹿島臨海鉄道大洗鹿島線「鹿島神宮駅」から

 タクシーで約10分
 かける

 対 象:
 小学生・親子

 協力:
 一般財団法人日本ビーチサッカー連盟/関東ビーチサッカー連盟

※写真はイメージです

森と川と海をつなぐ 流域探険ツアー

- 三浦半島には、源流の森から中流の湿地帯、そして河口の 干潟まで、一本の川の流域がまるごとまもられた貴重な場 所があるんだ。
- 川の流れに沿って、チョウやトンボやカニなど、はじめて出 会う生きものたちがたくさん生きているよ。

昨年から一般公開が始まった「小網代の森」へみんなで探 険に行ってみよう。

 日 程: 9月27日(日)
 時間: 10:00~15:00
 場所: 小網代の森(神奈川県三浦市三崎町小網代 2255)
 最寄駅: 京急電鉄「三崎口駅」 (駅付近から往復の送迎バスをご用意します)
 対象: 小学生と、その保護者
 協力: NPO法人鶴見川流域ネットワーキング / NPO法人小網代野外活動調整会議

写真提供:神奈川県立青少年センター(上) 鶴見川流域ネットワーキング(下)